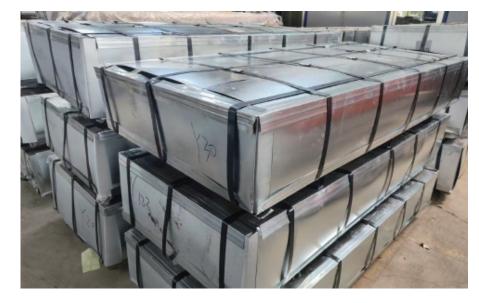

| 0.09mm~3mm                                                                                                |  |
| Width        | 10mm~1500mm                                                                                               |  |
| Zinc Coating | 40g-275g/m <sup>2</sup>                                                                                   |  |
| Tolerance    | Thickness:±0.05mm                                                                                         |  |
| Surface      | Regular spangle,big spangle, minimal spangle,zero spangle                                                 |  |
| Remark       | We also could suppliy Electro Galvanized Steel and Galvannealed steel.                                    |  |









## **Galvanized Steel Plate**







HnL Steel

## **Galvalume Coil & Sheet**

Galvalume consists of a special coating comprised of zinc, aluminum, and silicon to protect the steel from oxidation. It has an advantage over other galvanized materials due to its enhanced protection from rust when exposed to water and other liquids. This hot-rolled steel works well for outdoor environments such as it can hold its own against snow, ice, and rain.



| Standard  | GB,ASTM, JIS etc.                 |
|-----------|-----------------------------------|
| Material  | SGCC, DX51D,CS-A,CS-B,DDS,FS etc. |
| Thickness | 0.15mm~1.2mm                      |
| Width     | 10mm~1500mm                       |
| Coating   | AZ50-AZ150                        |
| Tolerance | Thickness:±0.05mm                 |











## **PPGI&PPGL**

We are