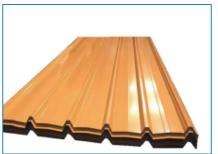

Flower Pattern design prepainted steel

(Wrinkled Steel)

(Marble desgin steel coil)

PE Prepainted Steel

Stone Pattern Prepainted Pteel

Corrugated color roof is a kind of lightweight, strong, and anti-corrosion building material. It is made of color coated steel and designed into different styles, such as wavy, trapezoidal ribbed, tile, etc. Also, our corrugated steel roofing sheets are available in many colors and sizes. More than that, HnLSteel also offers custom solutions to better meet your needs. Our color-coated roofing sheets are ideal for a wide range of applications, such as garages, industrial workshops, agricultural buildings, barns, garden sheds, etc. You can use it as a new roof, as well as an over-cladding of an existing roof.

## ROOFING SHEET CORRUGATED SHEET