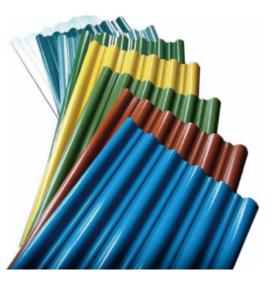

Flower Pattern design prepainted steel

(Wrinkled Steel)

(Marble desgin steel coil)

PE Prepainted Steel

Stone Pattern Prepainted Pteel

Corrugated color roof is a kind of lightweight, strong, and anti-corrosion building material. It is made of color coated steel and designed into different styles, such as wavy, trapezoidal ribbed, tile, etc. Also, our corrugated steel roofing sheets are available in many colors and sizes. More than that, HnLSteel also offers custom solutions to better meet your needs. Our color-coated roofing sheets are ideal for a wide range of applications, such as garages, industrial workshops, agricultural buildings, barns, garden sheds, etc. You can use it as a new roof, as well as an over-cladding of an existing roof.

## ROOFING SHEET CORRUGATED SHEET