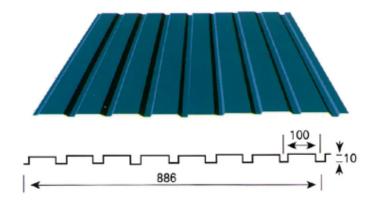

| Туре                             | FX25-210-630 |
|----------------------------------|--------------|
| Effective Width / Full Width(mm) | 630/680      |
| Feeding Width (mm)               | 750          |
| Thickness (mm)                   | 0.2-0.8      |
| Installation Type                | ~            |

| Туре                             | FX25-210-840 |
|----------------------------------|--------------|
| Effective Width / Full Width(mm) | 840/890      |
| Feeding Width (mm)               | 1000         |
| Thickness (mm)                   | 0.15-0.8     |
| Installation Type                |              |

| Туре                             | FX18-76-836 |
|----------------------------------|-------------|
| Effective Width / Full Width(mm) | 836/900     |
| Feeding Width (mm)               | 1000        |
| Thickness (mm)                   | 0.12-0.6    |
| Installation Type                | ~~          |

## ROOFING SHEET CORRUGATED SHEET