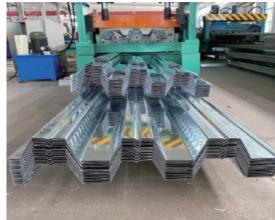

630/680      |
| Feeding Width (mm)               | 750          |
| Thickness (mm)                   | 0.2-0.8      |
| Installation Type                | ~            |



| Туре                             | FX25-210-840 |
|----------------------------------|--------------|
| Effective Width / Full Width(mm) | 840/890      |
| Feeding Width (mm)               | 1000         |
| Thickness (mm)                   | 0.15-0.8     |
| Installation Type                |              |



| Туре                             | FX18-76-836 |
|----------------------------------|-------------|
| Effective Width / Full Width(mm) | 836/900     |
| Feeding Width (mm)               | 1000        |
| Thickness (mm)                   | 0.12-0.6    |
| Installation Type                | ~~          |













## ROOFING SHEET CORRUGATED SHEET



## **Aluminium Coil & Sheet**

Aluminum sheet & coil delivers long-life and durability in outdoor applications, and are most frequently used in the production of electric signs. Aluminum Coils are used in channel letter fabrication to create the sidewall or return of the letter. Aluminum Sheet is used in a variety of signage applications including light boxes, channel letter backs and sidewalls.

| Thickness     | 0.2-3.0mm                                              |  |
|---------------|--------------------------------------------------------|--|
| Width         | 900-1600mm or as required                              |  |
| Grade         | 1100, 2024, 3003, 5052, 5083, 5086, 5454 and 6061 etc. |  |
| Type of sheet | Aluminum flat sheet