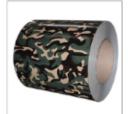

Flower Pattern design prepainted steel

(Wrinkled Steel)

(Marble desgin steel coil)

PE Prepainted Steel

Stone Pattern Prepainted Pteel

Corrugated color roof is a kind of lightweight, strong, and anti-corrosion building material. It is made of color coated steel and designed into different styles, such as wavy, trapezoidal ribbed, tile, etc. Also, our corrugated steel roofing sheets are available in many colors and sizes. More than that, HnLSteel also offers custom solutions to better meet your needs. Our color-coated roofing sheets are ideal for a wide range of applications, such as garages, industrial workshops, agricultural buildings, barns, garden sheds, etc. You can use it as a new roof, as well as an over-cladding of an existing roof.