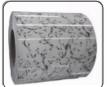

Flower Pattern design prepainted steel

(Wrinkled Steel)

(Marble desgin steel coil)

PE Prepainted Steel

Stone Pattern Prepainted Pteel

Corrugated color roof is a kind of lightweight, strong, and anti-corrosion building material. It is made of color coated steel and designed into different styles, such as wavy, trapezoidal ribbed, tile, etc. Also, our corrugated steel roofing sheets are available in many colors and sizes. More than that, HnLSteel also offers custom solutions to better meet your needs. Our color-coated roofing sheets are ideal for a wide range of applications, such as garages, industrial workshops, agricultural buildings, barns, garden sheds, etc. You can use it as a new roof, as well as an over-cladding of an existing roof.