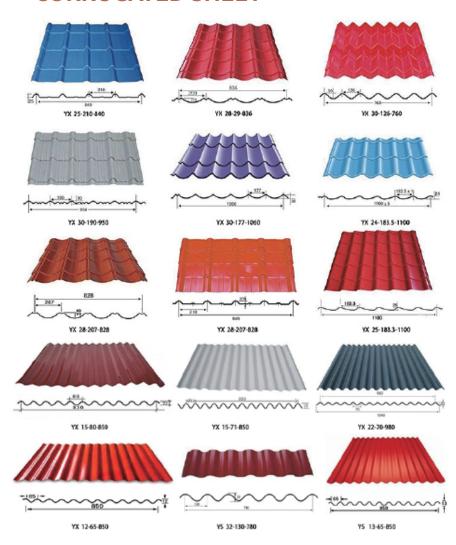

Flower Pattern design prepainted steel

(Wrinkled Steel)

(Marble desgin steel coil)

PE Prepainted Steel

Stone Pattern Prepainted Pteel

Corrugated color roof is a kind of lightweight, strong, and anti-corrosion building material. It is made of color coated steel and designed into different styles, such as wavy, trapezoidal ribbed, tile, etc. Also, our corrugated steel roofing sheets are available in many colors and sizes. More than that, HnLSteel also offers custom solutions to better meet your needs. Our color-coated roofing sheets are ideal for a wide range of applications, such as garages, industrial workshops, agricultural buildings, barns, garden sheds, etc. You can use it as a new roof, as well as an over-cladding of an existing roof.

| Туре                             | FX25-210-630 |
|----------------------------------|--------------|
| Effective Width / Full Width(mm) | 630/680      |
| Feeding Width (mm)               | 750          |
| Thickness (mm)                   | 0.2-0.8      |
| Installation Type                | ~            |

| Туре                             | FX25-210-840 |
|----------------------------------|--------------|
| Effective Width / Full Width(mm) | 840/890      |
| Feeding Width (mm)               | 1000         |
| Thickness (mm)                   | 0.15-0.8     |
| Installation Type                |              |

| Туре                             | FX18-76-836 |
|----------------------------------|-------------|
| Effective Width / Full Width(mm) | 836/900     |
| Feeding Width (mm)               | 1000        |
| Thickness (mm)                   | 0.12-0.6    |
| Installation Type                | ~~          |

## ROOFING SHEET CORRUGATED SHEET