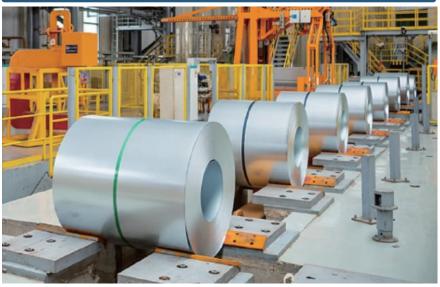

#### **GALVANIZED COILS & SHEET**

We are a professional manufacturer of galvanized coils & sheet.

| Standard     | GB,ASTM, JIS etc.                                                                                         |  |
|--------------|-----------------------------------------------------------------------------------------------------------|--|
| Material     | SGCC, DX51D+Z/DC51D+Z, DX52D+Z/DC52D+Z, S220GD+Z<br>S250GD+Z, S280GD+Z, S320GD+Z, S350GD+Z, S550GD+Z etc. |  |
| Thickness    | 0.09mm~3mm                                                                                                |  |
| Width        | 10mm~1500mm                                                                                               |  |
| Zinc Coating | 40g-275g/m <sup>2</sup>                                                                                   |  |
| Tolerance    | Thickness:±0.05mm                                                                                         |  |
| Surface      | Regular spangle,big spangle, minimal spangle,zero spangle                                                 |  |
| Remark       | We also could suppliy Electro Galvanized Steel and Galvannealed steel.                                    |  |