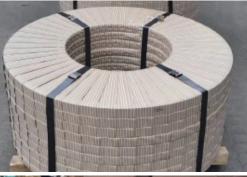

#### **GALVANIZED COILS & SHEET**

We are a professional manufacturer of galvanized coils & sheet.

| Standard     | GB,ASTM, JIS etc.                                                                                         |  |
|--------------|-----------------------------------------------------------------------------------------------------------|--|
| Material     | SGCC, DX51D+Z/DC51D+Z, DX52D+Z/DC52D+Z, S220GD+Z<br>S250GD+Z, S280GD+Z, S320GD+Z, S350GD+Z, S550GD+Z etc. |  |
| Thickness    | 0.09mm~3mm                                                                                                |  |
| Width        | 10mm~1500mm                                                                                               |  |
| Zinc Coating | 40g-275g/m <sup>2</sup>                                                                                   |  |
| Tolerance    | Thickness:±0.05mm                                                                                         |  |
| Surface      | Regular spangle,big spangle, minimal spangle,zero spangle                                                 |  |
| Remark       | We also could suppliy Electro Galvanized Steel and Galvannealed steel.                                    |  |

| Standard  | GB,ASTM, JIS etc.                 |
|-----------|-----------------------------------|
| Material  | SGCC, DX51D,CS-A,CS-B,DDS,FS etc. |
| Thickness | 0.15mm~1.2mm                      |
| Width     | 10mm~1500mm                       |
| Coating   | AZ50-AZ150                        |
| Tolerance | Thickness:±0.05mm                 |