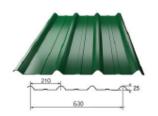

| Туре                             | FX25-210-630 |
|----------------------------------|--------------|
| Effective Width / Full Width(mm) | 630/680      |
| Feeding Width (mm)               | 750          |
| Thickness (mm)                   | 0.2-0.8      |
| Installation Type                | ~            |

## ROOFING SHEET CORRUGATED SHEET