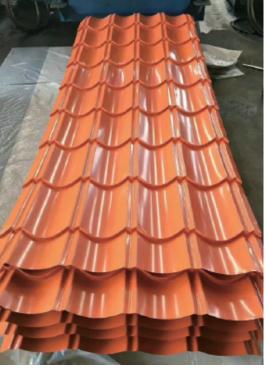

Flower Pattern design prepainted steel

(Wrinkled Steel)

(Marble desgin steel coil)

PE Prepainted Steel

Stone Pattern Prepainted Pteel

Corrugated color roof is a kind of lightweight, strong, and anti-corrosion building material. It is made of color coated steel and designed into different styles, such as wavy, trapezoidal ribbed, tile, etc. Also, our corrugated steel roofing sheets are available in many colors and sizes. More than that, HnLSteel also offers custom solutions to better meet your needs. Our color-coated roofing sheets are ideal for a wide range of applications, such as garages, industrial workshops, agricultural buildings, barns, garden sheds, etc. You can use it as a new roof, as well as an over-cladding of an existing roof.

## ROOFING SHEET CORRUGATED SHEET