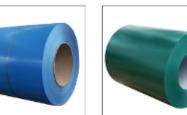

## **PPGI&PPGL**

We are a professional manufacturer of PPGI & PPGL, our factory is in Shandong province. Our PPGI (Prepainted Galvanized Steel) & PPGL (Prepainted Galvalume Steel) are available in a variety of specifications.

| Item                 | PPGI                                                                                                | PPGL                                          |
|----------------------|-----------------------------------------------------------------------------------------------------|-----------------------------------------------|
| Standard             | GB/T-12754,JIS G 3312<br>EN 10169,ASTM A 755                                                        | GB/T-12754,JIS G 3312<br>EN 10169,,ASTM A 755 |
| Grade                | CGCC,DX51D+Z                                                                                        | CGCC,DX51D+AZ                                 |
| Thickness            | 0.09-1.5 mm (±0.05 mm)                                                                              | 0.12-1.5 mm (±0.05 mm)                        |
| Width                | 30-1250 mm (±2 mm)                                                                                  | 30-1250 mm (±2 mm)                            |
| Zinc/Aluzinc coating | Zn 40 g/sm-275 g/sm                                                                                 | Alu-zinc 40-150 g/sm                          |
| Painting             | prime : 5 μm<br>top coating : 7–20 μm                                                               | prime : 5 μm<br>top coating : 7–20 μm         |
| Back coating         | 7 –15 μm                                                                                            | 7 –15 μm                                      |
| Color                | As RAL or your requirement.                                                                         |                                               |
| Surface Treatment    | Surface Treatment  With plastic film , Chromated, Wrinkle, Matt, Decorate, Sand surface, Highlight. |                                               |