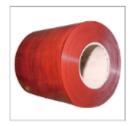

Flower Pattern design prepainted steel

(Wrinkled Steel)

(Marble desgin steel coil)

PE Prepainted Steel

Stone Pattern Prepainted Pteel

Corrugated color roof is a kind of lightweight, strong, and anti-corrosion building material. It is made of color coated steel and designed into different styles, such as wavy, trapezoidal ribbed, tile, etc. Also, our corrugated steel roofing sheets are available in many colors and sizes. More than that, HnLSteel also offers custom solutions to better meet your needs. Our color-coated roofing sheets are ideal for a wide range of applications, such as garages, industrial workshops, agricultural buildings, barns, garden sheds, etc. You can use it as a new roof, as well as an over-cladding of an existing roof.