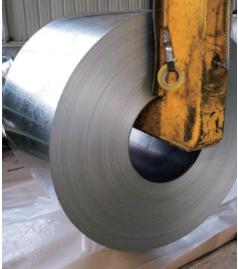

#### **GALVANIZED COILS & SHEET**

We are a professional manufacturer of galvanized coils & sheet.

| Standard     | GB,ASTM, JIS etc.                                                                                         |  |
|--------------|-----------------------------------------------------------------------------------------------------------|--|
| Material     | SGCC, DX51D+Z/DC51D+Z, DX52D+Z/DC52D+Z, S220GD+Z<br>S250GD+Z, S280GD+Z, S320GD+Z, S350GD+Z, S550GD+Z etc. |  |
| Thickness    | 0.09mm~3mm                                                                                                |  |
| Width        | 10mm~1500mm                                                                                               |  |
| Zinc Coating | 40g-275g/m <sup>2</sup>                                                                                   |  |
| Tolerance    | Thickness:±0.05mm                                                                                         |  |
| Surface      | Regular spangle,big spangle, minimal spangle,zero spangle                                                 |  |
| Remark       | We also could suppliy Electro Galvanized Steel and Galvannealed steel.                                    |  |

## **Galvanized Steel Plate**

HnL Steel