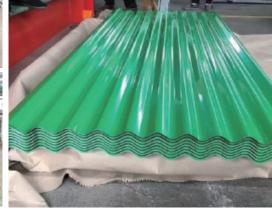

Flower Pattern design prepainted steel

(Wrinkled Steel)

(Marble desgin steel coil)

PE Prepainted Steel

Stone Pattern Prepainted Pteel

Corrugated color roof is a kind of lightweight, strong, and anti-corrosion building material. It is made of color coated steel and designed into different styles, such as wavy, trapezoidal ribbed, tile, etc. Also, our corrugated steel roofing sheets are available in many colors and sizes. More than that, HnLSteel also offers custom solutions to better meet your needs. Our color-coated roofing sheets are ideal for a wide range of applications, such as garages, industrial workshops, agricultural buildings, barns, garden sheds, etc. You can use it as a new roof, as well as an over-cladding of an existing roof.