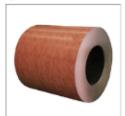

Flower Pattern design prepainted steel

(Wrinkled Steel)

(Marble desgin steel coil)

PE Prepainted Steel

Stone Pattern Prepainted Pteel

Corrugated color roof is a kind of lightweight, strong, and anti-corrosion building material. It is made of color coated steel and designed into different styles, such as wavy, trapezoidal ribbed, tile, etc. Also, our corrugated steel roofing sheets are available in many colors and sizes. More than that, HnLSteel also offers custom solutions to better meet your needs. Our color-coated roofing sheets are ideal for a wide range of applications, such as garages, industrial workshops, agricultural buildings, barns, garden sheds, etc. You can use it as a new roof, as well as an over-cladding of an existing roof.