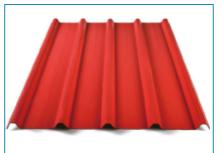

Flower Pattern design prepainted steel

(Wrinkled Steel)

(Marble desgin steel coil)

PE Prepainted Steel

Stone Pattern Prepainted Pteel

Corrugated color roof is a kind of lightweight, strong, and anti-corrosion building material. It is made of color coated steel and designed into different styles, such as wavy, trapezoidal ribbed, tile, etc. Also, our corrugated steel roofing sheets are available in many colors and sizes. More than that, HnLSteel also offers custom solutions to better meet your needs. Our color-coated roofing sheets are ideal for a wide range of applications, such as garages, industrial workshops, agricultural buildings, barns, garden sheds, etc. You can use it as a new roof, as well as an over-cladding of an existing roof.

## ROOFING SHEET CORRUGATED SHEET