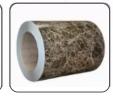

Flower Pattern design prepainted steel

(Wrinkled Steel)

(Marble desgin steel coil)

PE Prepainted Steel

Stone Pattern Prepainted Pteel

Corrugated color roof is a kind of lightweight, strong, and anti-corrosion building material. It is made of color coated steel and designed into different styles, such as wavy, trapezoidal ribbed, tile, etc. Also, our corrugated steel roofing sheets are available in many colors and sizes. More than that, HnLSteel also offers custom solutions to better meet your needs. Our color-coated roofing sheets are ideal for a wide range of applications, such as garages, industrial workshops, agricultural buildings, barns, garden sheds, etc. You can use it as a new roof, as well as an over-cladding of an existing roof.