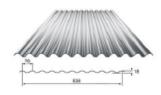

| Туре                             | FX18-76-836 |
|----------------------------------|-------------|
| Effective Width / Full Width(mm) | 836/900     |
| Feeding Width (mm)               | 1000        |
| Thickness (mm)                   | 0.12-0.6    |
| Installation Type                | ~~          |

## ROOFING SHEET CORRUGATED SHEET