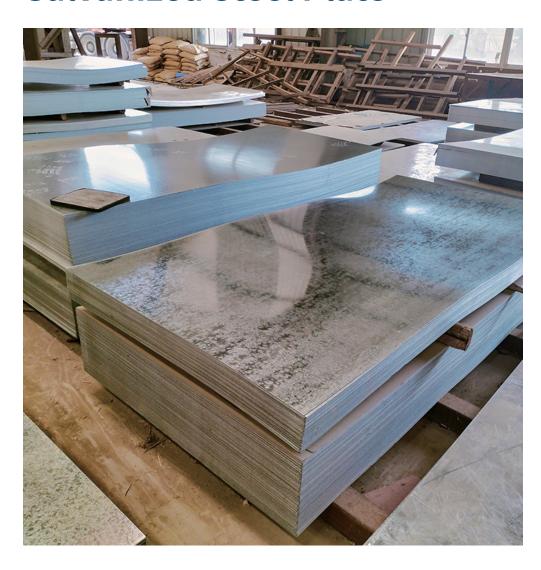

#### **GALVANIZED COILS & SHEET**

We are a professional manufacturer of galvanized coils & sheet.

| Standard     | GB,ASTM, JIS etc.                                                                                         |  |
|--------------|-----------------------------------------------------------------------------------------------------------|--|
| Material     | SGCC, DX51D+Z/DC51D+Z, DX52D+Z/DC52D+Z, S220GD+Z<br>S250GD+Z, S280GD+Z, S320GD+Z, S350GD+Z, S550GD+Z etc. |  |
| Thickness    | 0.09mm~3mm                                                                                                |  |
| Width        | 10mm~1500mm                                                                                               |  |
| Zinc Coating | 40g-275g/m <sup>2</sup>                                                                                   |  |
| Tolerance    | Thickness:±0.05mm                                                                                         |  |
| Surface      | Regular spangle,big spangle, minimal spangle,zero spangle                                                 |  |
| Remark       | We also could suppliy Electro Galvanized Steel and Galvannealed steel.                                    |  |

## **Galvanized Steel Plate**

HnL Steel