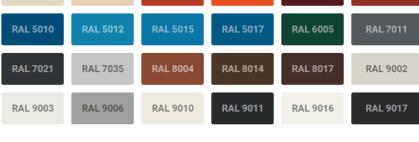

| Item                 | PPGI                                                                                                | PPGL                                          |
|----------------------|-----------------------------------------------------------------------------------------------------|-----------------------------------------------|
| Standard             | GB/T-12754,JIS G 3312<br>EN 10169,ASTM A 755                                                        | GB/T-12754,JIS G 3312<br>EN 10169,,ASTM A 755 |
| Grade                | CGCC,DX51D+Z                                                                                        | CGCC,DX51D+AZ                                 |
| Thickness            | 0.09-1.5 mm (±0.05 mm)                                                                              | 0.12-1.5 mm (±0.05 mm)                        |
| Width                | 30-1250 mm (±2 mm)                                                                                  | 30-1250 mm (±2 mm)                            |
| Zinc/Aluzinc coating | Zn 40 g/sm-275 g/sm                                                                                 | Alu-zinc 40-150 g/sm                          |
| Painting             | prime : 5 μm<br>top coating : 7–20 μm                                                               | prime : 5 μm<br>top coating : 7–20 μm         |
| Back coating         | 7 –15 μm                                                                                            | 7 –15 μm                                      |
| Color                | As RAL or your requirement.                                                                         |                                               |
| Surface Treatment    | Surface Treatment  With plastic film , Chromated, Wrinkle, Matt, Decorate, Sand surface, Highlight. |                                               |