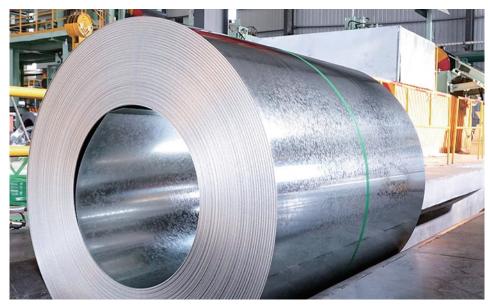

## **Galvalume Coil & Sheet**

Galvalume consists of a special coating comprised of zinc, aluminum, and silicon to protect the steel from oxidation. It has an advantage over other galvanized materials due to its enhanced protection from rust when exposed to water and other liquids. This hot-rolled steel works well for outdoor environments such as it can hold its own against snow, ice, and rain.

| Standard  | GB,ASTM, JIS etc.                 |
|-----------|-----------------------------------|
| Material  | SGCC, DX51D,CS-A,CS-B,DDS,FS etc. |
| Thickness | 0.15mm~1.2mm                      |
| Width     | 10mm~1500mm                       |
| Coating   | AZ50-AZ150                        |
| Tolerance | Thickness:±0.05mm                 |