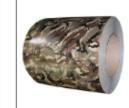

Flower Pattern design prepainted steel

(Wrinkled Steel)

(Marble desgin steel coil)

PE Prepainted Steel

Stone Pattern Prepainted Pteel

Corrugated color roof is a kind of lightweight, strong, and anti-corrosion building material. It is made of color coated steel and designed into different styles, such as wavy, trapezoidal ribbed, tile, etc. Also, our corrugated steel roofing sheets are available in many colors and sizes. More than that, HnLSteel also offers custom solutions to better meet your needs. Our color-coated roofing sheets are ideal for a wide range of applications, such as garages, industrial workshops, agricultural buildings, barns, garden sheds, etc. You can use it as a new roof, as well as an over-cladding of an existing roof.