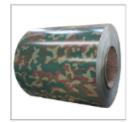

Flower Pattern design prepainted steel

(Wrinkled Steel)

(Marble desgin steel coil)

PE Prepainted Steel

Stone Pattern Prepainted Pteel

Corrugated color roof is a kind of lightweight, strong, and anti-corrosion building material. It is made of color coated steel and designed into different styles, such as wavy, trapezoidal ribbed, tile, etc. Also, our corrugated steel roofing sheets are available in many colors and sizes. More than that, HnLSteel also offers custom solutions to better meet your needs. Our color-coated roofing sheets are ideal for a wide range of applications, such as garages, industrial workshops, agricultural buildings, barns, garden sheds, etc. You can use it as a new roof, as well as an over-cladding of an existing roof.