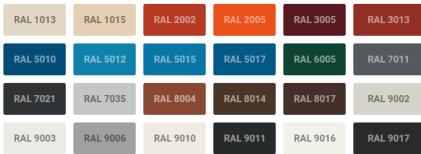

| Item                 | PPGI                                                                                                | PPGL                                          |
|----------------------|-----------------------------------------------------------------------------------------------------|-----------------------------------------------|
| Standard             | GB/T-12754,JIS G 3312<br>EN 10169,ASTM A 755                                                        | GB/T-12754,JIS G 3312<br>EN 10169,,ASTM A 755 |
| Grade                | CGCC,DX51D+Z                                                                                        | CGCC,DX51D+AZ                                 |
| Thickness            | 0.09-1.5 mm (±0.05 mm)                                                                              | 0.12-1.5 mm (±0.05 mm)                        |
| Width                | 30-1250 mm (±2 mm)                                                                                  | 30-1250 mm (±2 mm)                            |
| Zinc/Aluzinc coating | Zn 40 g/sm-275 g/sm                                                                                 | Alu-zinc 40-150 g/sm                          |
| Painting             | prime : 5 μm<br>top coating : 7–20 μm                                                               | prime : 5 μm<br>top coating : 7–20 μm         |
| Back coating         | 7 –15 μm                                                                                            | 7 –15 μm                                      |
| Color                | As RAL or your requirement.                                                                         |                                               |
| Surface Treatment    | Surface Treatment  With plastic film , Chromated, Wrinkle, Matt, Decorate, Sand surface, Highlight. |                                               |