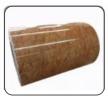

Flower Pattern design prepainted steel

(Wrinkled Steel)

(Marble desgin steel coil)

PE Prepainted Steel

Stone Pattern Prepainted Pteel

Corrugated color roof is a kind of lightweight, strong, and anti-corrosion building material. It is made of color coated steel and designed into different styles, such as wavy, trapezoidal ribbed, tile, etc. Also, our corrugated steel roofing sheets are available in many colors and sizes. More than that, HnLSteel also offers custom solutions to better meet your needs. Our color-coated roofing sheets are ideal for a wide range of applications, such as garages, industrial workshops, agricultural buildings, barns, garden sheds, etc. You can use it as a new roof, as well as an over-cladding of an existing roof.