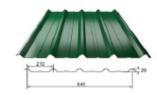

| Туре                             | FX25-210-840 |
|----------------------------------|--------------|
| Effective Width / Full Width(mm) | 840/890      |
| Feeding Width (mm)               | 1000         |
| Thickness (mm)                   | 0.15-0.8     |
| Installation Type                |              |

## ROOFING SHEET CORRUGATED SHEET