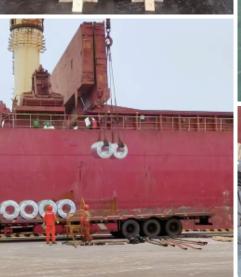

of the letter. Aluminum Sheet is used in a variety of signage applications including light boxes, channel letter backs and sidewalls.

| Thickness     | 0.2-3.0mm                                              |  |
|---------------|--------------------------------------------------------|--|
| Width         | 900-1600mm or as required                              |  |
| Grade         | 1100, 2024, 3003, 5052, 5083, 5086, 5454 and 6061 etc. |  |
| Type of sheet | Aluminum flat sheet                                    |  |
|               | Aluminum perforated sheet                              |  |
|               | Aluminum tread plate                                   |  |
|               | Aluminum expanded metal                                |  |





## **Packaging And Shipping**











# CONTACT US

## Salesman

Looking forward to cooperating with you.



#### E-mail

info@hlsteeltrading.com



#### Tel

+86 181-1890-6865



#### Whatsapp

+853 6584-7980



#### Website

http://www.hlsteeltrading.com