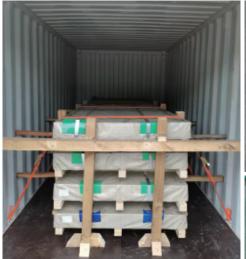

turn of the letter. Aluminum Sheet is used in a variety of signage applications including light boxes, channel letter backs and sidewalls.

| Thickness     | 0.2-3.0mm                                              |  |
|---------------|--------------------------------------------------------|--|
| Width         | 900-1600mm or as required                              |  |
| Grade         | 1100, 2024, 3003, 5052, 5083, 5086, 5454 and 6061 etc. |  |
| Type of sheet | Aluminum flat sheet                                    |  |
|               | Aluminum perforated sheet                              |  |
|               | Aluminum tread plate                                   |  |
|               | Aluminum expanded metal                                |  |





## **Packaging And Shipping**











# CONTACT US

## Salesman

Looking forward to cooperating with you.



#### E-mail

info@hlsteeltrading.com



#### Tel

+86 181-1890-6865



#### Whatsapp

+853 6584-7980



#### Website

http://www.hlsteeltrading.com