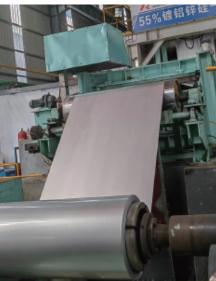

#### **GALVANIZED COILS & SHEET**

We are a professional manufacturer of galvanized coils & sheet.

| Standard     | GB,ASTM, JIS etc.                                                                                         |  |
|--------------|-----------------------------------------------------------------------------------------------------------|--|
| Material     | SGCC, DX51D+Z/DC51D+Z, DX52D+Z/DC52D+Z, S220GD+Z<br>S250GD+Z, S280GD+Z, S320GD+Z, S350GD+Z, S550GD+Z etc. |  |
| Thickness    | 0.09mm~3mm                                                                                                |  |
| Width        | 10mm~1500mm                                                                                               |  |
| Zinc Coating | 40g-275g/m <sup>2</sup>                                                                                   |  |
| Tolerance    | Thickness:±0.05mm                                                                                         |  |
| Surface      | Regular spangle,big spangle, minimal spangle,zero spangle                                                 |  |
| Remark       | We also could suppliy Electro Galvanized Steel and Galvannealed steel.                                    |  |

## **Galvanized Steel Plate**

HnL Steel