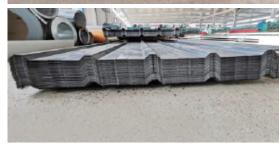

0/680      |
| Feeding Width (mm)               | 750          |
| Thickness (mm)                   | 0.2-0.8      |
| Installation Type                | ~            |



| Туре                             | FX25-210-840 |
|----------------------------------|--------------|
| Effective Width / Full Width(mm) | 840/890      |
| Feeding Width (mm)               | 1000         |
| Thickness (mm)                   | 0.15-0.8     |
| Installation Type                |              |



| Туре                             | FX18-76-836 |
|----------------------------------|-------------|
| Effective Width / Full Width(mm) | 836/900     |
| Feeding Width (mm)               | 1000        |
| Thickness (mm)                   | 0.12-0.6    |
| Installation Type                | ~~          |













## ROOFING SHEET CORRUGATED SHEET



## **Aluminium Coil & Sheet**

Aluminum sheet & coil delivers long-life and durability in outdoor applications, and are most frequently used in the production of electric signs. Aluminum Coils are used in channel letter fabrication to create the sidewall or return of the letter. Aluminum Sheet is used in a variety of signage applications including light boxes, channel letter backs and sidewalls.

| Thickness     | 0.2-3.0mm                                              |  |
|---------------|--------------------------------------------------------|--|
| Width         | 900-1600mm or as required                              |  |
| Grade         | 1100, 2024, 3003, 5052, 5083, 5086, 5454 and 6061 etc. |  |
| Type of sheet | Aluminum flat sheet