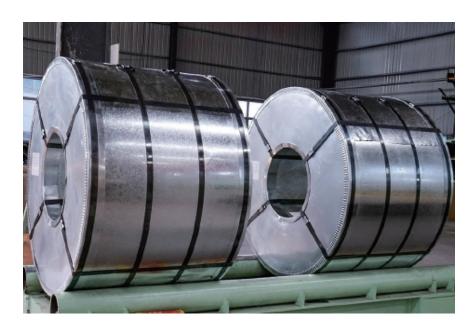

#### **GALVANIZED COILS & SHEET**

We are a professional manufacturer of galvanized coils & sheet.

| Standard     | GB,ASTM, JIS etc.                                                                                         |  |
|--------------|-----------------------------------------------------------------------------------------------------------|--|
| Material     | SGCC, DX51D+Z/DC51D+Z, DX52D+Z/DC52D+Z, S220GD+Z<br>S250GD+Z, S280GD+Z, S320GD+Z, S350GD+Z, S550GD+Z etc. |  |
| Thickness    | 0.09mm~3mm                                                                                                |  |
| Width        | 10mm~1500mm                                                                                               |  |
| Zinc Coating | 40g-275g/m <sup>2</sup>                                                                                   |  |
| Tolerance    | Thickness:±0.05mm                                                                                         |  |
| Surface      | Regular spangle,big spangle, minimal spangle,zero spangle                                                 |  |
| Remark       | We also could suppliy Electro Galvanized Steel and Galvannealed steel.                                    |  |

## **Galvanized Steel Plate**

HnL Steel