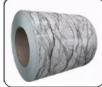

Flower Pattern design prepainted steel

(Wrinkled Steel)

(Marble desgin steel coil)

PE Prepainted Steel

Stone Pattern Prepainted Pteel

Corrugated color roof is a kind of lightweight, strong, and anti-corrosion building material. It is made of color coated steel and designed into different styles, such as wavy, trapezoidal ribbed, tile, etc. Also, our corrugated steel roofing sheets are available in many colors and sizes. More than that, HnLSteel also offers custom solutions to better meet your needs. Our color-coated roofing sheets are ideal for a wide range of applications, such as garages, industrial workshops, agricultural buildings, barns, garden sheds, etc. You can use it as a new roof, as well as an over-cladding of an existing roof.