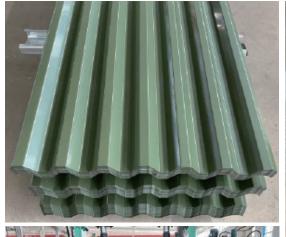

Flower Pattern design prepainted steel

(Wrinkled Steel)

(Marble desgin steel coil)

PE Prepainted Steel

Stone Pattern Prepainted Pteel

Corrugated color roof is a kind of lightweight, strong, and anti-corrosion building material. It is made of color coated steel and designed into different styles, such as wavy, trapezoidal ribbed, tile, etc. Also, our corrugated steel roofing sheets are available in many colors and sizes. More than that, HnLSteel also offers custom solutions to better meet your needs. Our color-coated roofing sheets are ideal for a wide range of applications, such as garages, industrial workshops, agricultural buildings, barns, garden sheds, etc. You can use it as a new roof, as well as an over-cladding of an existing roof.

## ROOFING SHEET CORRUGATED SHEET